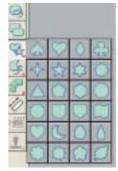

### For the easy editing: 24 basic shapes

Add the shape to your drawing, or combine several shapes to make an design.

24 types (Heart, Star, etc.)

Sample (Combination of Flower, Leaf, Circle, and Rectangle)