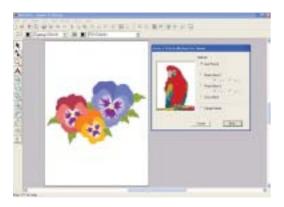

### Manual conversion for avid creators

You can draw an image, and make alterations to lines of imported images, giving you more powerful editing possibilities.

STAGE 1 Opening an image file

STAGE2 Making an outline image

STAGE4 Specifying sewing attributes

STAGE

Editing the outline