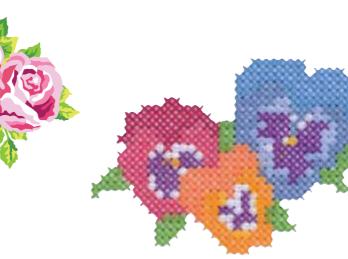

### **Auto Digitizing**

Images can be automatically turned into embroidery design with "Auto Punch" feature.

\* Photo Stitches and Cross Stitch are not available

### **Quick & Easy. Automatic conversion**

PE-DESIGN automatically turns images into embroidery designs with any stitch you desire to choose.