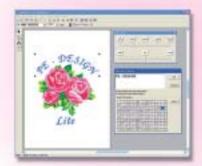

### PE-DESIGN Lite PE-DESIGN 7

PE-DESIGN

PERSONAL EMBROIDERY DESIGN SOFTWARE SYSTEM

For all Brother Home Embroidery Machines

**PE-DESIGN** 

Lite

Inspire Your Creativity with a Whole New World of Embroidery.

Turn your sketches into stitches.

Love simplicity? Go for PE

If you want to get into embroidery, PE-DESIGN Lite is the product for you. Great results

## This is what PE-DESIGN Lite can do!

# **PE-DESIGN Lite** lets you make original embroidery quickly and easily with simple steps in one application.

You can finish all operation in one single application.