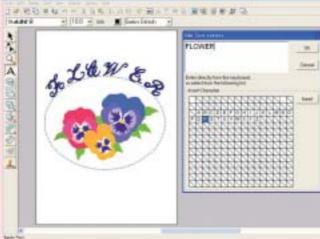

### Layout & Editing

Create embroidery patterns automatically from a photo or an illustration, and edit the designs with the easy operation.

### **Quick & Easy. Automatic conversion**

PE-DESIGN automatically turns images into embroidery designs with any stitch you desire to choose.

### Layout & Editing

PE-DESIGN supports all these image file formats: \*.bmp, \*.tif, \*.jpg, \*.pcx, \*.wmf, \*.png, \*.eps, \*.pcd, \*.fpx, \*.j2k

Auto Punch

Processing speed and colour choosing are improved. PE-DESIGN automatically adjusts the brightness and contrast, and shows you several examples of the different brightness and contrast levels. All you have to do is select the best one!

### Manual conversion for avid creators

You can draw an image, and make alterations to lines of imported images, giving you more powerful editing possibilities.

STAGE 1 Opening an image file

STAGE2 Making an outline image