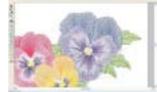

### **Preview & Realistic Stitch Preview**

You can preview the design's stitches while working on an image or when it is completed. You can also view a realistic preview of the design in order to see how it will appear once it is sewn.

## See the finished image, before you actually sew!

You can preview the design's stitches while working on an image or when it is completed. You can also view a realistic preview of the design in order to see how it will appear once it is sewn.

Realistic preview

Preview