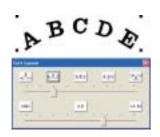

### **Fonts**

Comes with 35 built-in fonts. They can be curved and the kerning can be adjusted. Of course you can combine them with other ready-made images.

| ABC | ABC    | ABO  |
|-----|--------|------|
| ABC | ABC    | ABC  |
| ABC | 11112  | ABC  |
| 180 | ABC    | ABC  |
| ABC | ABC    | AUSC |
| ABC | 周围在    | ABC  |
| ABC | \$36   | ABC  |
| ABC | ABC    | ABC  |
| ABE | ABE    | ABG  |
| ABC | #28    | ABC  |
| ABC | A.B.C. | ABC  |
| ABC | 法规的    |      |
|     |        |      |

### Editing becomes easier

Simply drag the point to change the angle, size, kerning, etc.

 Transforming by dragging Text transform setting by dragging

AbC · AbC · AbC

• Editing by dragging Edit text layout by dragging (size, kerning, rotate angle, and vertical offset ).