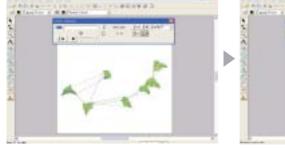

### **Auto Digitizing**

Images can be automatically turned into embroidery design with "Auto Punch" feature.

\* Photo Stitches and Cross Stitch are not available

### **Quick & Easy. Automatic conversion**

PE-DESIGN automatically turns images into embroidery designs with any stitch you desire to choose.

### Layout & Editing

PE-DESIGN supports all these image file formats: \*.bmp, \*.tif, \*.jpg, \*.pcx, \*.wmf, \*.png, \*.eps, \*.pcd, \*.fpx, \*.j2k

Auto Punch

Processing speed and colour choosing are improved. PE-DESIGN automatically adjusts the brightness and contrast, and shows you several examples of the different brightness and contrast levels. All you have to do is select the best one!