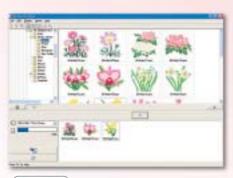

### Layout & Editing

Create embroidery patterns automatically from a photo or an illustration, and edit the designs with the easy operation.

### **Programmable Stitch Creator** Create expressive

stitch patterns.

**Design Database** Organize and manage your embroidery design files easily and neatly.

Want professional results? C