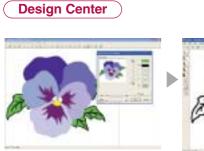

**Design Center** Create embroidery patterns manually with the supportive functions.

7-5