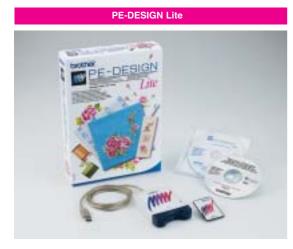

### PE-DESIGN Lite PE-DESIGN 7

PE-DESIGN

PERSONAL EMBROIDERY DESIGN SOFTWARE SYSTEM

For all Brother Home Embroidery Machines

**PE-DESIGN** 

Lite

Inspire Your Creativity with a Whole New World of Embroidery.

Turn your sketches into stitches.

Love simplicity? Go for PE

If you want to get into embroidery, PE-DESIGN Lite is the product for you. Great results

## This is what PE-DESIGN Lite can do!

# **PE-DESIGN Lite** lets you make original embroidery quickly and easily with simple steps in one application.

You can finish all operation in one single application.