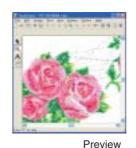

### **Preview & Realistic Stitch Preview**

You can preview the design's stitches while working on an image or when it is completed. You can also view a realistic preview of the design in order to see how it will appear once it is sewn.

Realistic preview

## See the finished image, before you actually sew!

You can preview the design's stitches while working on an image or when it is completed. You can also view a realistic preview of the design in order to see how it will appear once it is sewn.

Realistic preview

Preview