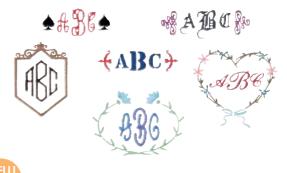

### Improved monogramming function

Just select a font, input characters, and select the decorative pattern.

More decorative patterns are available.