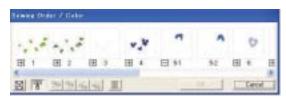

ode", and you can set "Personal Sewing Attribute" for your convenience.





Expert mode

## Expanded motif spacing

The motif can be spaced both vertically and horizontally.





### For the easy editing: 24 basic shapes

Add the shape to your drawing, or combine several shapes to make an design.





24 types (Heart, Star, etc.)

Sample (Combination of Flower, Leaf, Circle, and Rectangle)



Improved corner stitching

Zigzag stitch of corners can be selected from 2 types.





#### Supports 13 embroidery data formats

.pec, .pes, .dst, .exp, .pcs, .hus, .vip\*, .shv\*, .jef\*, .sew\*, .csd\*, .xxx\* and .phc files (\* Newly supported.)

### Key to your embroidery success

#### Check and edit the sewing order/colour

The sewing order and colours can be checked and modified if necessary.



## See the finished image, before you actually sew!

You can preview the design's stitches while working on an image or when it is completed. You can also view a realistic preview of the design in order to see how it will appear once it is sewn.



Realistic preview



Preview

#### The "Stitch Simulator"

See the sewing simulation before you start stitching.









| PE-DESIGN | Lite |
|-----------|------|
|           | 2000 |

| General          | Gei                                                                                    |                                           |
|------------------|----------------------------------------------------------------------------------------|-------------------------------------------|
|                  | 2 Sizes<br>[100 mm x 100 mm (4" x