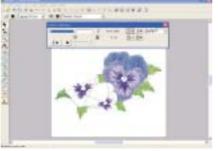

### **Preview & Realistic Stitch Preview**

You can preview the design's stitches while working on an image or when it is completed. You can also view a realistic preview of the design in order to see how it will appear once it is sewn.

## See the finished image, before you actually sew!

You can preview the design's stitches while working on an image or when it is completed. You can also view a realistic preview of the design in order to see how it will appear once it is sewn.

Realistic preview

Preview