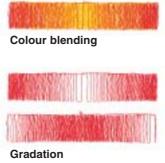

### **Gradation & Colour blending**

PE-DESIGN automatically adjusts the stitch width to make the perfect gradation and colour blending.

**Colour blending** 