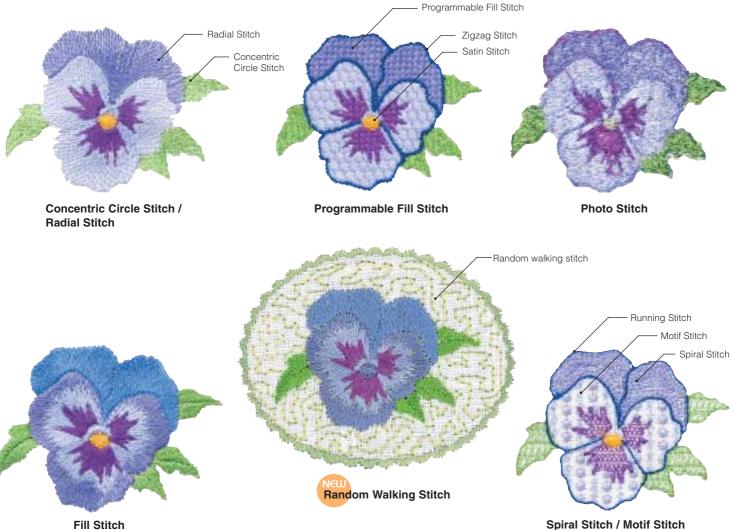

### Stitches

Region stitch can be selected from 2 types: Satin Stitch or Fill Stitch.

### **Region & Line stitches**

PE-DESIGN comes with 10 region and 5 line stitches to fulfill your creative needs.

**Fill Stitch** 