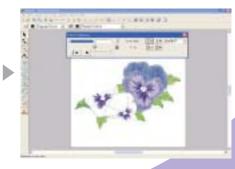

### **Preview & Realistic Stitch Preview**

You can preview the design's stitches while working on an image or when it is completed. You can also view a realistic preview of the design in order to see how it will appear once it is sewn.

## See the finished image, before you actually sew!

You can preview the design's stitches while working on an image or when it is completed. You can also view a realistic preview of the design in order to see how it will appear once it is sewn.

Realistic preview

Preview