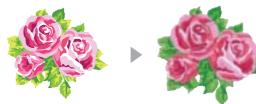

### **Gradation & Colour blending**

PE-DESIGN automatically adjusts the stitch width to make the perfect gradation and colour blending.

**Colour blending** 

### **Region & Line stitches**

PE-DESIGN comes with 10 region and 5 line stitches to fulfill your creative needs.

**Fill Stitch** 