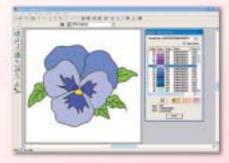

#### Check and edit the sewing order/colour

The sewing order and colours can be checked and modified if necessary.

## See the finished image, before you actually sew!

You can preview the design's stitches while working on an image or when it is completed. You can also view a realistic preview of the design in order to see how it will appear once it is sewn.