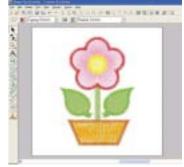

## This is what PE-DESIGN Lite can do!

# **PE-DESIGN Lite** lets you make original embroidery quickly and easily with simple steps in one application.

You can finish all operation in one single application.