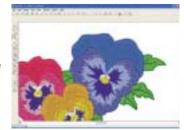

# Turn your favourite illustrations and photo's into embroidery.

### **Quick & Easy. Automatic conversion**

PE-DESIGN automatically turns images into embroidery designs with any stitch you desire to choose.