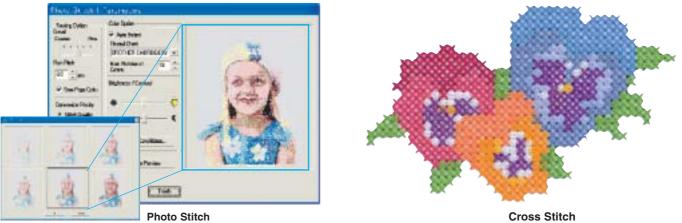

### **Auto Digitizing**

Images can be automatically turned into embroidery design with "Auto Punch" feature.

\* Photo Stitches and Cross Stitch are not available