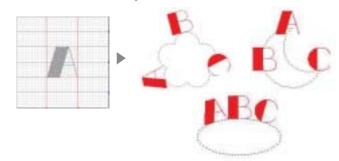

### Improved monogramming function

Just select a font, input characters, and select the decorative pattern.

More decorative patterns are available.