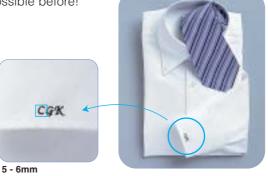

# Small fonts of 3 mm to 6 mm

Enjoy stitching small yet beautiful fonts that have never been

possible before!