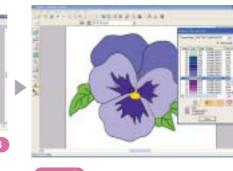

### **Auto Digitizing**

Images can be automatically turned into embroidery design with "Auto Punch" feature.

\* Photo Stitches and Cross Stitch are not available

### **Quick & Easy. Automatic conversion**

PE-DESIGN automatically turns images into embroidery designs with any stitch you desire to choose.

### Layout & Editing

PE-DESIGN supports all these image file formats: \*.bmp, \*.tif, \*.jpg, \*.pcx, \*.wmf, \*.png, \*.eps, \*.pcd, \*.fpx, \*.j2k

Auto Punch

Processing speed and colour choosing are improved. PE-DESIGN automatically adjusts the brightness and contrast, and shows you several examples of the different brightness and contrast levels. All you have to do is select the best one!