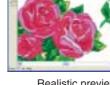

### **Preview & Realistic Stitch Preview**

You can preview the design's stitches while working on an image or when it is completed. You can also view a realistic preview of the design in order to see how it will appear once it is sewn.

Realistic preview