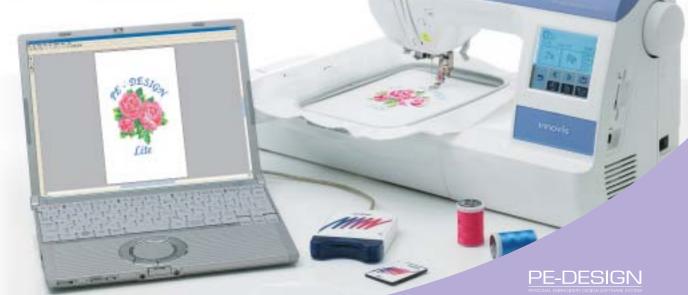

### PE-DESIGN Lite PE-DESIGN 7

PE-DESIGN

PERSONAL EMBROIDERY DESIGN SOFTWARE SYSTEM

For all Brother Home Embroidery Machines

**PE-DESIGN** 

Lite

Inspire Your Creativity with a Whole New World of Embroidery.

# **PE-DESIGN Lite** lets you make original embroidery quickly and easily with simple steps in one application.

You can finish all operation in one single application.

# -DESIGN Lite.

with easy operation in one single application.

ESES